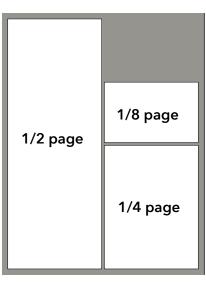

#### **PRINT RATES & SIZES**

| Ad Size                  |           | Per Issue | Per Issue with<br>12 mo. Digital* |
|--------------------------|-----------|-----------|-----------------------------------|
| Full page 8.175":        | x 11.125" | \$900     | \$700                             |
| <b>1/2 page</b> 8" x 5.1 | 25"       | \$650     | \$450                             |
| <b>1/4 page</b> 3.875":  | x 5.125″  | \$450     | \$250                             |
| 1/8 page 3.875":         | x 2.5"    | \$350     | \$150                             |

Full page: 8.175" x 11.125" \$900

\$650

\$450

\$350

1/2 page: 8" x 5.125"

1/8 page: 3.875" x 2.5"

**1/4 page:** 3.875" x 5.125"