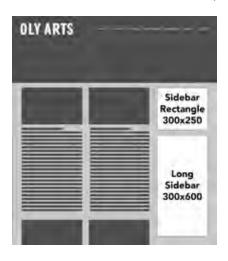

## **DIGITAL EDITION** (24/7 - New stories weekly)

#### **DIGITAL RATES & SIZES**

| Ad Size   | 1 mo. | 3 mo.    | 6 mo.    | 12 mo.   |
|-----------|-------|----------|----------|----------|
| 300 x 250 | \$250 | \$200/mo | \$150/mo | \$100/mo |
| 300 x 600 | \$450 | \$400/mo | \$300/mo | \$200/mo |